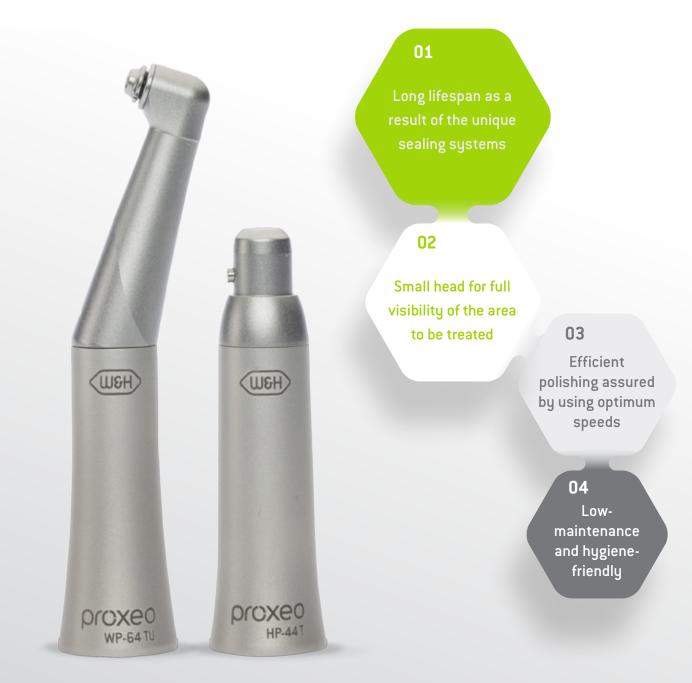

## Professional prophylaxis

Professional tooth cleaning is an effective method of preventing plaque deposits from forming, giving your patients a beaming smile.

With Proxeo polishing handpieces, W&H offers a compact, easy to handle solution, which makes it even easier to give your patients what they want.

## Proxeo Universal Handpieces 18mm

| Type:                                   | WP-64 TU                                                                                                                     | HP-44 T                                                                |
|-----------------------------------------|------------------------------------------------------------------------------------------------------------------------------|------------------------------------------------------------------------|
| Max. motor speed:                       | 10,000 rpm                                                                                                                   | 10,000 rpm                                                             |
| Transition ratio:                       | 4:1                                                                                                                          | 4:1                                                                    |
| Recommended speed for cups and brushes: | 1,250 – 1,500 rpm                                                                                                            | 1,250 – 1,500 rpm                                                      |
| Maximum speed for cups and brushes:     | 2,500 rpm                                                                                                                    | 2,500 rpm                                                              |
| Attachments that can be used:           | All common screw-in cups and brushes<br>(1-72 UNF 2A screw thread) as well as snap-on<br>cups and brushes (adaptor enclosed) | Disposable contra-angle handpiece<br>with plastic shaft, Doriot system |
| Coupling system:                        | For motors with ISO connection in accordance with ISO 3964/DIN 13940                                                         | For motors with ISO connection in accordance with ISO 3964/DIN 13940   |
| Diameter of sheath:                     | 18 mm                                                                                                                        | 18 mm                                                                  |
| Length:                                 | 89 mm                                                                                                                        | 64 mm                                                                  |
| Weight:                                 | 40 g                                                                                                                         | 29 g                                                                   |
| Sterilizable:                           | In the autoclave<br>up to 135°C                                                                                              | In the autoclave<br>up to 135°C                                        |